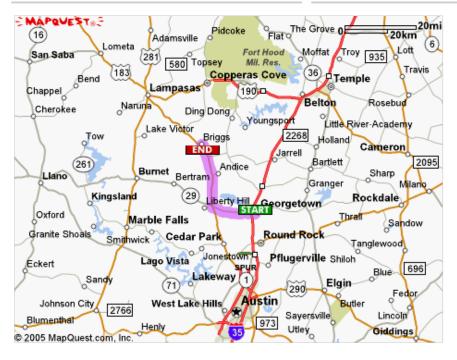

START Georgetown, TX US

Briggs, TX US

**Total Est. Time:** 38 minutes

**Total Est. Distance:** 29.58 miles

| Maneuvers                                                              | Distance   |
|------------------------------------------------------------------------|------------|
| 1: Start out going NORTH on S MAIN ST toward E UNIVERSITY AVE / TX-29. | <0.1 miles |
| 2: Turn LEFT onto TX-29 / W UNIVERSITY AVE. Continue to follow TX-29.  | 12.1 miles |
| 3: Turn SLIGHT RIGHT onto US-183.                                      | 17.0 miles |
| 4: Turn RIGHT onto TX-308 LOOP / RM 2657.                              | 0.3 miles  |
| 5: Turn RIGHT onto TX-308 LOOP.                                        | <0.1 miles |
| 6: End at Briggs, TX US                                                |            |
|                                                                        |            |

Total Est. Time: 38 minutes Total Est. Distance: 29.58 miles

These directions are informational only. No representation is made or warranty given as to their content, road conditions or route usability or expeditiousness. User assumes all risk of use. MapQuest and its suppliers assume no responsibility for any loss or delay resulting from such use.